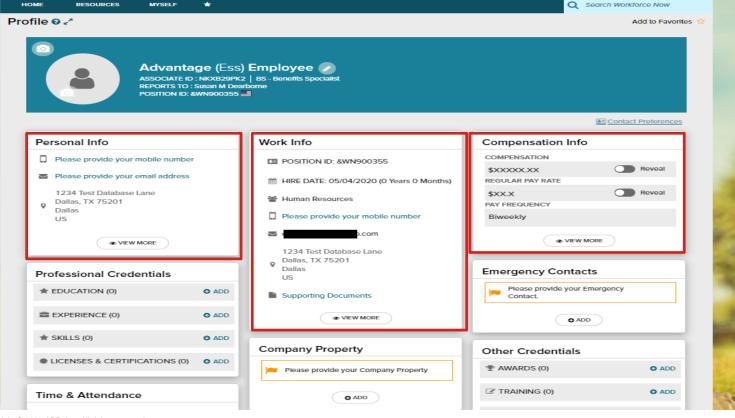

email has been sent from an automated system. DO NOT REPLY.

\*All images and videos in this training presentation were taken of generic test records in a test system





























#### Account created! Please sign in.

User ID: AdvantageEnrollee 省

Now sign into access and manage your accounts.

ADP Workforce Now



#### Advantage Enrollee

Thank you for setting up your account with ADP. We look forward to providing you with the best service.

Your User ID: AdvantageEnrollee

To access an ADP service, click on a link below:

ADP Workforce Now: https://Workforcenow.adp.com/public/index.htm











- Personal Information
- Employment Information
- Time and Attendance
- Mobile



#### **Accessing My Information: Profile**







#### **Accessing My Information: Profile**







#### **Accessing My Information: Profile- Changing Your Name**







#### **Accessing My Information: Profile - Uploading Picture**







### **Accessing My Information: Profile - Updating Emergency Contact**







### **Accessing My Information: Profile- Changing Address**







# **Accessing Myself: Pay - Pay Statements**







# **Accessing Myself: Pay - Pay Statements**







#### **Accessing Pay Your Information: Payment Options**







#### **Accessing Your Pay Information: Payment Options**







#### **Accessing Your Pay Information: Tax Withholdings**







#### **Accessing Your Pay Information: Tax Withholdings**







#### Your Time and Attendance Tasks: Viewing Your Time Card







#### **Entering Notes On Your Timecard**







#### **ADP Mobile**

ADP Mobile