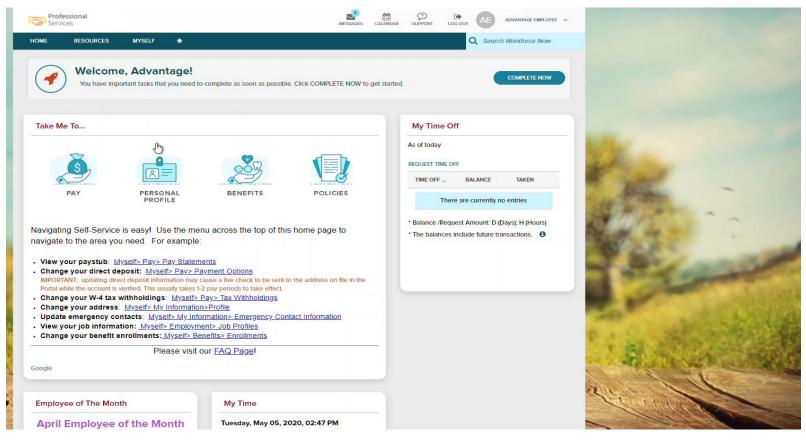

s and manage your accounts.

ADP Workforce Now



#### Advantage Enrollee

Thank you for setting up your account with ADP. We look forward to providing you with the best service.

Your User ID: AdvantageEnrollee

To access an ADP service, click on a link below:

ADP Workforce Now: https://Workforcenow.adp.com/public/index.htm











- Personal Information
- Employment Information
- Time and Attendance
- Mobile



#### **Accessing My Information: Profile**







#### **Accessing My Information: Profile**







#### **Accessing My Information: Profile- Changing Your Name**







#### **Accessing My Information: Profile - Uploading Picture**







### **Accessing My Information: Profile - Updating Emergency Contact**







### **Accessing My Information: Profile- Changing Address**







# **Accessing Myself: Pay - Pay Statements**







# **Accessing Myself: Pay - Pay Statements**







#### **Accessing Pay Your Information: Payment Options**







#### **Accessing Your Pay Information: Payment Options**







#### **Accessing Your Pay Information: Tax Withholdings**







#### **Accessing Your Pay Information: Tax Withholdings**







#### Your Time and Attendance Tasks: Viewing Your Time Card







#### **Entering Notes On Your Timecard**







#### **ADP Mobile**

ADP Mobile is available for employees/manager s to view the same information that is on the ADP Workforce Now Portal. To download the application, visit the app store on your phone!



#### Connected virtually. Virtually anywhere.

Carnoré Timo: 10:30:10

Wisely Pay by ADP

\$1.038.54

\$1,586,5