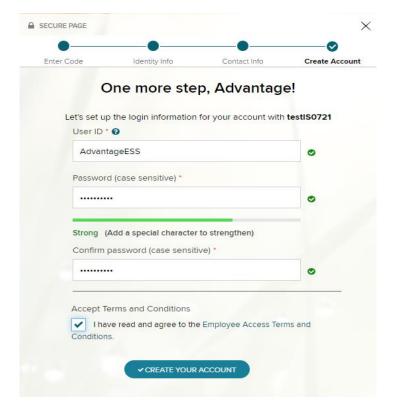

#### Account created! Please sign in.

User ID: AdvantageEnrollee 省

Now sign into access and manage your accounts.

ADP Workforce Now

#### Advantage Enrollee

Thank you for setting up your account with ADP. We look forward to providing you with the best service.

Your User ID: AdvantageEnrollee

To access an ADP service, click on a link below: