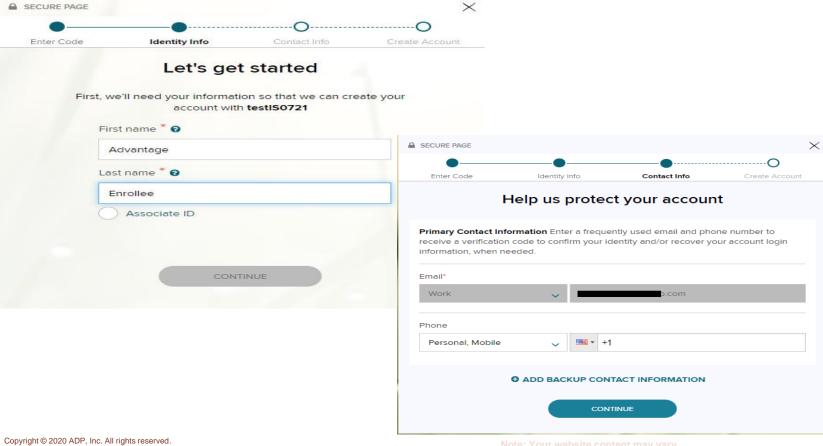

#### Sample Registration E-mail

Welcome, Advantage Enrollee

This is one of two emails that you'll need in order to complete your registration with Workforce Now and access ADP services.

After you enter your Personal Registration Code (provided in a separate email), select the AssociateID option and enter the AssociateID provided below.

Your AssociateID: 9R0Z7JIVS

Instructions:

- 1. Go to https://workforcenow.adp.com
- 2. On the Login page, click the link to create a new account.
- 3. Follow the instructions on the site.
- 4. After you register successfully, log in at https://workforcenow.adp.com and complete your Prehire tasks.

Have questions or need help? Contact your organization's administrator.

This email has been sent from an automated system. DO NOT REPLY.

\*All images and videos in this training presentation were taken of generic test records in a test system