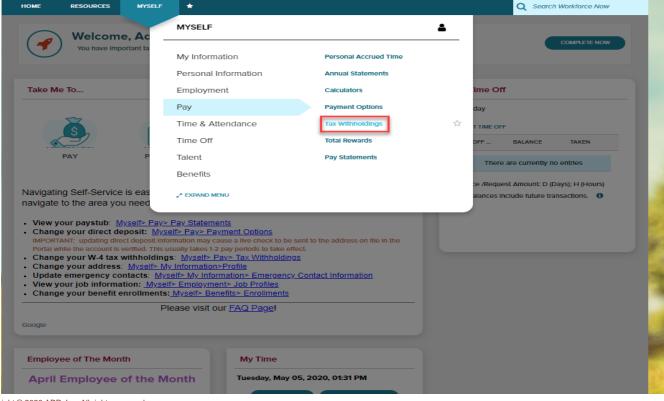

cenow.adp.com/public/index.htm











- Personal Information
- Employment Information
- Time and Attendance
- Mobile



#### **Accessing My Information: Profile**







#### **Accessing My Information: Profile**







#### **Accessing My Information: Profile- Changing Your Name**







#### **Accessing My Information: Profile - Uploading Picture**







### **Accessing My Information: Profile - Updating Emergency Contact**







### **Accessing My Information: Profile- Changing Address**







# **Accessing Myself: Pay - Pay Statements**







# **Accessing Myself: Pay - Pay Statements**







#### **Accessing Pay Your Information: Payment Options**







#### **Accessing Your Pay Information: Payment Options**







#### **Accessing Your Pay Information: Tax Withholdings**







#### **Accessing Your Pay Information: Tax Withholdings**







#### Your Time and Attendance Tasks: Viewing Your Time Card







#### **Entering Notes On Your Timecard**







#### **ADP Mobile**

ADP Mobile is available for employees/manager s to view the same information that is on the ADP Workforce Now Portal. To download the application, visit the app store on your phone!



#### Connected virtually. Virtually anywhere.

Carnoré Timo: 10:30:10

Wisely Pay by ADP

\$1.038.54

\$1,586,55

#### The ADP Mobile App

ADP Mobile Solutions app can help you stay connected to the tools and information you need to get paid and understand your pay in an increasingly mobile world.

#### With the ADP Mobile Solutions app, you can:

- . View pay statements and Forms W-2
- Manage direct depo