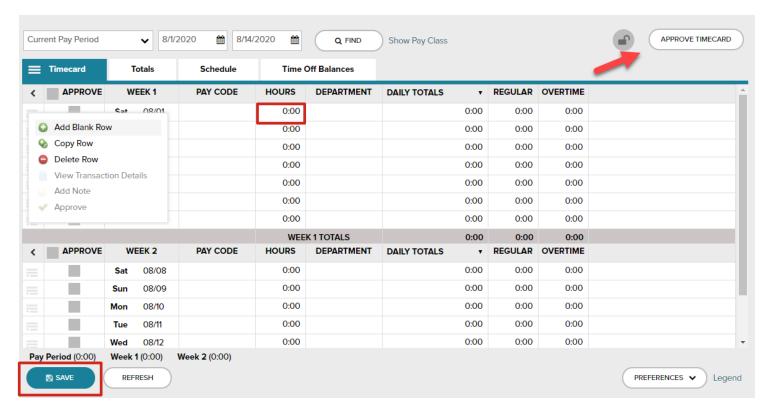

ccessing My Information: Profile**







#### **Accessing My Information: Profile**







#### **Accessing My Information: Profile- Changing Your Name**







#### **Accessing My Information: Profile - Uploading Picture**







### **Accessing My Information: Profile - Updating Emergency Contact**







### **Accessing My Information: Profile- Changing Address**







# **Accessing Myself: Pay - Pay Statements**







# **Accessing Myself: Pay - Pay Statements**







#### **Accessing Pay Your Information: Payment Options**







#### **Accessing Your Pay Information: Payment Options**







#### **Accessing Your Pay Information: Tax Withholdings**







#### **Accessing Your Pay Information: Tax Withholdings**







#### Your Time and Attendance Tasks: Viewing Your Time Card







#### **Entering Notes On Your Timecard**







#### **ADP Mobile**

ADP Mobile is available for employees/manager s to view the same information that is on the ADP Workforce Now Portal. To download the application, visit the app store on your phone!



#### Connected virtually. Virtually anywhere.

Carnoré Timo: 10:30:10

Wisely Pay by ADP

\$1.038.54

\$1,586,55

#### The ADP Mobile App

ADP Mobile Solutions app can help you stay connected to the tools and information you need to get paid and understand your pay in an increasingly mobile world.

#### With the ADP Mobile Solutions app, you can:

- . View pay statements and Forms W-2
- Manage direct deposit and tax withholding
- . Compare pay data from multiple pay periods
- Update contact information, emergency contacts, skills, edu