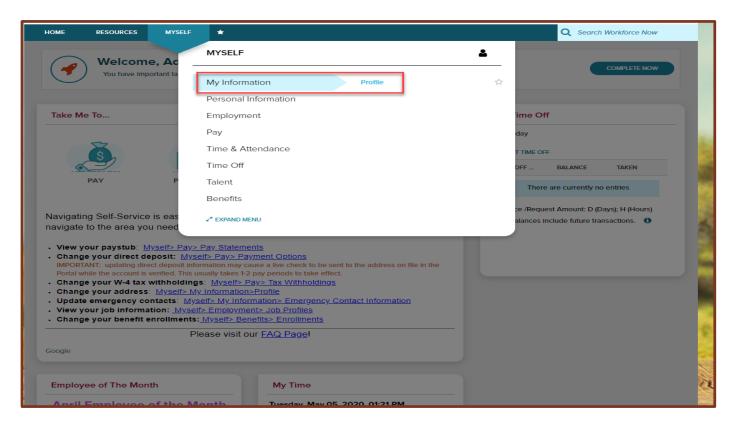

? Contact your organization's administrator.

This email has been sent from an automated system. DO NOT REPLY.

\*All images and videos in this training presentation were taken of generic test records in a test system





























#### Account created! Please sign in.

User ID: AdvantageEnrollee 省

Now sign into access and manage your accounts.

ADP Workforce Now



#### Advantage Enrollee

Thank you for setting up your account with ADP. We look forward to providing you with the best service.

Your User ID: AdvantageEnrollee

To access an ADP service, click on a link below:

ADP Workforce Now: https://Workforcenow.adp.com/public/index.htm











- Personal Information
- Employment Information
- Time and Attendance
- Mobile



#### **Accessing My Information: Profile**







#### **Accessing My Information: Profile**







#### **Accessing My Information: Profile- Changing Your Name**







#### **Accessing My Information: Profile - Uploading Picture**







### **Accessing My Information: Profile - Updating Emergency Contact**







### **Accessing My Information: Profile- Changing Address**







# **Accessing Myself: Pay - Pay Statements**







# **Accessing Myself: Pay - Pay Statements**







#### **Accessing Pay Your Information: Payment Options**







#### **Accessing Your Pay Information: Payment Options**







#### **Accessing Your Pay Information: Tax Withholdings**







#### **Accessing Your Pay Information: Tax Withholdings**







#### Your Time and Attendance Tasks: Viewing Your Time Card







#### **Entering Notes On Your