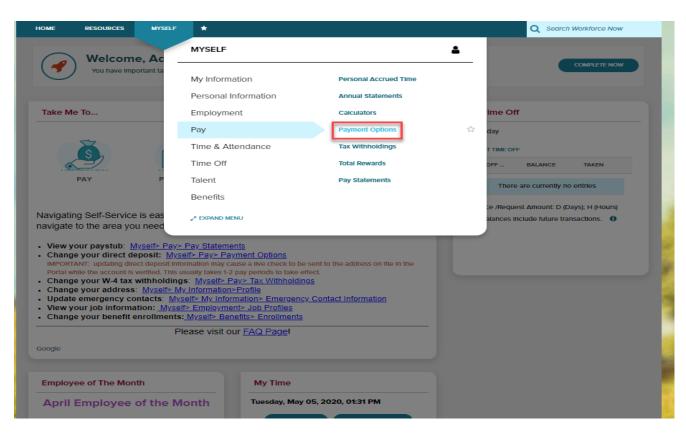

#### **Accessing Pay Your Information: Payment Options**

#### **Accessing Your Pay Information: Payment Options**