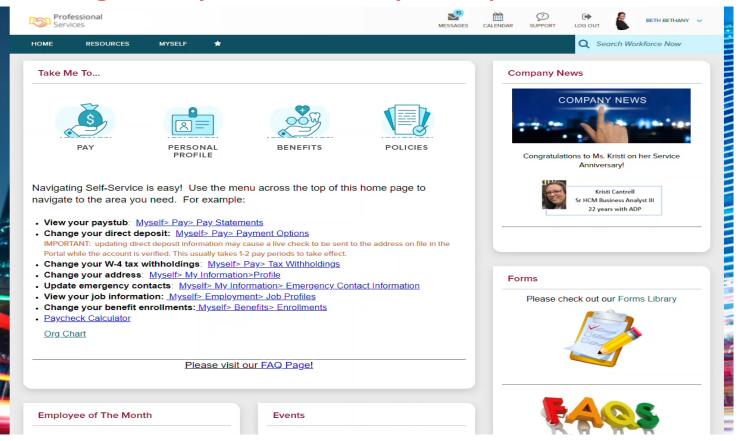

rvice, click on a link below:

ADP Workforce Now: https://Workforcenow.adp.com/public/index.htm











- Personal Information
- Employment Information
- Time and Attendance
- Mobile



#### **Accessing My Information: Profile**







#### **Accessing My Information: Profile**







#### **Accessing My Information: Profile- Changing Your Name**







#### **Accessing My Information: Profile - Uploading Picture**







### **Accessing My Information: Profile - Updating Emergency Contact**







### **Accessing My Information: Profile- Changing Address**







# **Accessing Myself: Pay - Pay Statements**







# **Accessing Myself: Pay - Pay Statements**







#### **Accessing Pay Your Information: Payment Options**







#### **Accessing Your Pay Information: Payment Options**







#### **Accessing Your Pay Information: Tax Withholdings**







#### **Accessing Your Pay Information: Tax Withholdings**







#### Your Time and Attendance Tasks: Viewing Your Time Card







#### **Entering Notes On Your Timecard**







#### **ADP Mobile**

ADP Mobile is available for employees/manager s to view the same information that is on the ADP Workforce Now Portal. To download the application, visit the app store on your phone!



#### Connected virtually. Virtually anywhere.

Carnoré Timo: 10:30:10

Wisely Pay by ADP

\$1.038.54

\$1,586,55

#### The ADP Mobile App

ADP Mobile Solutions app can help you stay connected to the tools and information you need to get paid and understand your pay in an increasingly mobile world.

#### With the ADP Mobile Solutions app, you