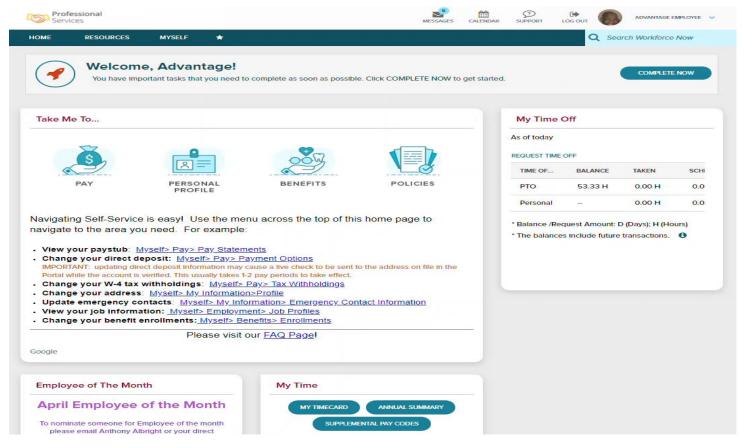

#### Your Time and Attendance Tasks: Viewing Your Time Card

#### **Entering Notes On Your Timecard**