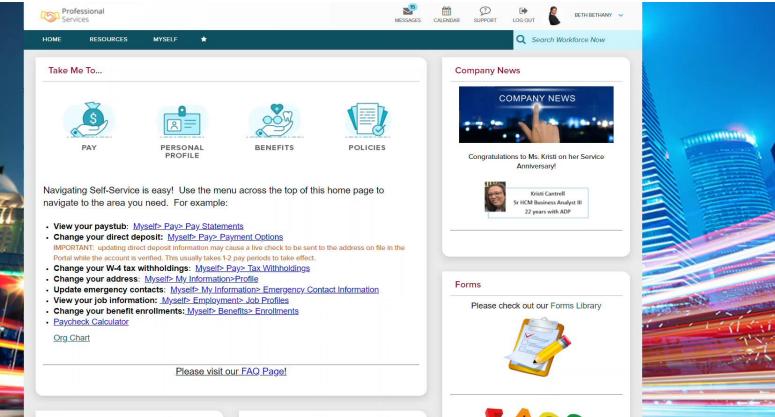

- Employment Information
- Time and Attendance
- Mobile



#### **Accessing My Information: Profile**







#### **Accessing My Information: Profile**







#### **Accessing My Information: Profile- Changing Your Name**







#### **Accessing My Information: Profile - Uploading Picture**







### **Accessing My Information: Profile - Updating Emergency Contact**







### **Accessing My Information: Profile- Changing Address**







# **Accessing Myself: Pay - Pay Statements**







# **Accessing Myself: Pay - Pay Statements**







#### **Accessing Pay Your Information: Payment Options**







#### **Accessing Your Pay Information: Payment Options**







#### **Accessing Your Pay Information: Tax Withholdings**







#### **Accessing Your Pay Information: Tax Withholdings**







#### Your Time and Attendance Tasks: Viewing Your Time Card







#### **Entering Notes On Your Timecard**







#### **ADP Mobile**

ADP Mobile is available for employees/manager s to view the same information that is on the ADP Workforce Now Portal. To download the application, visit the app store on your phone!



#### Connected virtually. Virtually anywhere.

Carnoré Timo: 10:30:10

Wisely Pay by ADP

\$1.038.54

\$1,586,55

#### The ADP Mobile App

ADP Mobile Solutions app can help you stay connected to the tools and information you need to get paid and understand your pay in an increasingly mobile world.

#### With the ADP Mobile Solutions app, you can:

- . View pay statements and Forms W-2
- Manage direct deposit and tax withholding
- . Compare pay data from multiple pay pe