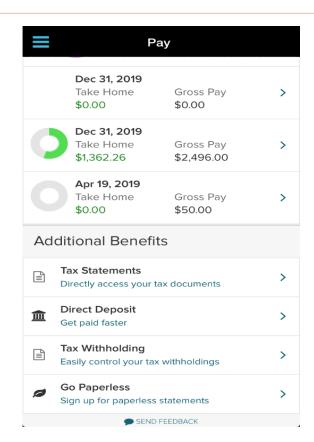

ies. Cooper Pay and the countries of cooper Pay and the CE and CE AGAIN COUNTRIES AND ASSOCIATE ACM Application of the CE and CE AGAIN COUNTRIES AND ASSOCIATE ACM ASSOCI



· Download the app at:





- Register: Create an account by selecting "New? Get Started" on the welcome screen of the ADP Mobile app. Follow instructions to register as a new user.
- Login: During the first use of the mobile app, you will use your user name. For
  future access, select the option to use a password, fingerprint or face ID login.

Minimum system requirements: The latest version of ADP Mobile Solutions is available through the Apple App Store and Google Play. Compatible with iPhone, iPad, Apple watch and iPod touch.

For more information, visit adp.com/gomobile





11

#### **ADP Mobile - Dashboard**









# **ADP Mobile – Pay, Tax and Benefits Screens**





















#### **Next Steps**



- Enrollees will receive registration instructions on Monday, September 21.
  - The email will come from <u>SecurityServices\_NoReply@adp.com</u>
  - The email will contain a registration code. Follow the instructions to access ADP and create a username and password.
  - Note that if you do not log in within 15 days of receiving registration information, your account will automatically become inactive.
- Review your personal information and make any necessary updates:
  - Name
  - Address
  - Contact Information
  - Emergency Contacts
  - Tax Elections
  - Direct Deposit Setup



# **Key Dates to Remember**





| Date                 | ADP Implementation