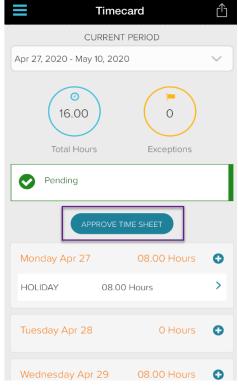

#### Your Time and Attendance Tasks: Viewing Your Time Card

#### **Entering Notes On Your Timecard**