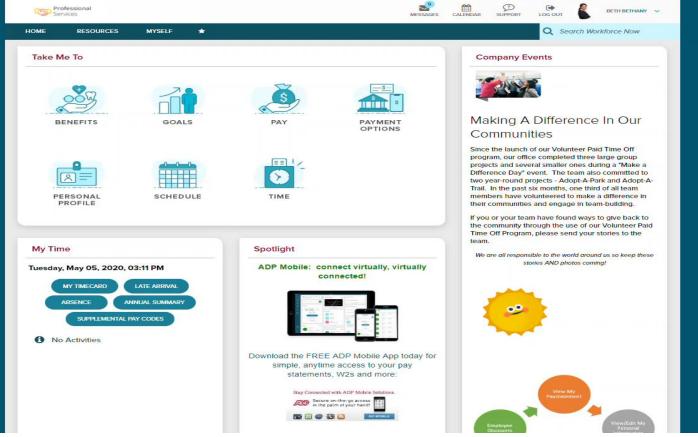

account with ADP. We look forward to providing you with the best service.

Your User ID: AdvantageEnrollee

To access an ADP service, click on a link below:

ADP Workforce Now: https://Workforcenow.adp.com/public/index.htm











- Personal Information
- Employment Information
- Time and Attendance
- Mobile



#### **Accessing My Information: Profile**







#### **Accessing My Information: Profile**







#### **Accessing My Information: Profile- Changing Your Name**







#### **Accessing My Information: Profile - Uploading Picture**







### **Accessing My Information: Profile - Updating Emergency Contact**







### **Accessing My Information: Profile- Changing Address**







# **Accessing Myself: Pay - Pay Statements**







# **Accessing Myself: Pay - Pay Statements**







#### **Accessing Pay Your Information: Payment Options**







#### **Accessing Your Pay Information: Payment Options**







#### **Accessing Your Pay Information: Tax Withholdings**







#### **Accessing Your Pay Information: Tax Withholdings**







#### Your Time and Attendance Tasks: Viewing Your Time Card







#### **Entering Notes On Your Timecard**







#### **ADP Mobile**

ADP Mobile is available for employees/manager s to view the same information that is on the ADP Workforce Now Portal. To download the application, visit the app store on your phone!



#### Connected virtually. Virtually anywhere.

Carnoré Timo: 10:30:10

Wisely Pay by ADP

\$1.038.54

\$1,586,55

#### The ADP Mobile App

ADP Mobile Solutions app can help you stay connected to the tools and inform