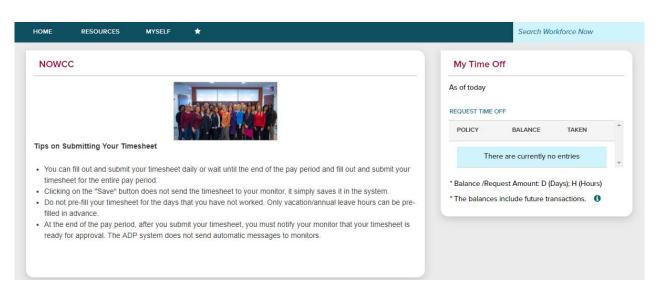

er you register successfully, log in at https://workforcenow.adp.com and complete your Prehire tasks.

Have questions or need help? Contact your organization's administrator.

This email has been sent from an automated system. DO NOT REPLY.

\*All images and videos in this training presentation were taken of generic test records in a test system





























#### Account created! Please sign in.

User ID: AdvantageEnrollee 省

Now sign into access and manage your accounts.

ADP Workforce Now



#### Advantage Enrollee

Thank you for setting up your account with ADP. We look forward to providing you with the best service.

Your User ID: AdvantageEnrollee

To access an ADP service, click on a link below:

ADP Workforce Now: https://Workforcenow.adp.com/public/index.htm











- Personal Information
- Employment Information
- Time and Attendance
- Mobile



#### **Accessing My Information: Profile**







#### **Accessing My Information: Profile**







#### **Accessing My Information: Profile- Changing Your Name**







#### **Accessing My Information: Profile - Uploading Picture**







### **Accessing My Information: Profile - Updating Emergency Contact**







### **Accessing My Information: Profile- Changing Address**







# **Accessing Myself: Pay - Pay Statements**







# **Accessing Myself: Pay - Pay Statements**







#### **Accessing Pay Your Information: Payment Options**







#### **Accessing Your Pay Information: Payment Options**







#### **Accessing Your Pay Information: Tax Withholdings**







#### **Accessing Your Pay Inform