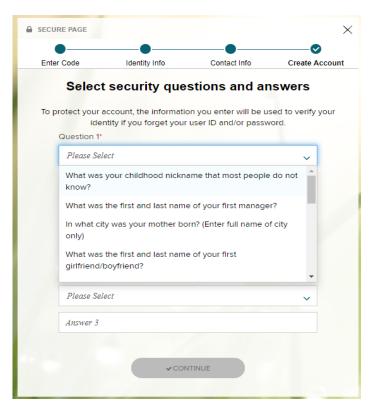

order to complete your registration with Workforce Now and access ADP services.

After you enter your Personal Registration Code (provided in a separate email), select the AssociateID option and enter the AssociateID provided below.

Your AssociateID: 9R0Z7JIVS

Instructions:

- 1. Go to https://workforcenow.adp.com
- 2. On the Login page, click the link to create a new account.
- 3. Follow the instructions on the site.
- 4. After you register successfully, log in at https://workforcenow.adp.com and complete your Prehire tasks.

Have questions or need help? Contact your organization's administrator.

This email has been sent from an automated system. DO NOT REPLY.

\*All images and videos in this training presentation were taken of generic test records in a test system





























#### Account created! Please sign in.

User ID: AdvantageEnrollee 省

Now sign into access and manage your accounts.

ADP Workforce Now



#### Advantage Enrollee

Thank you for setting up your account with ADP. We look forward to providing you with the best service.

Your User ID: AdvantageEnrollee

To access an ADP service, click on a link below:

ADP Workforce Now: https://Workforcenow.adp.com/public/index.htm











- Personal Information
- Employment Information
- Time and Attendance
- Mobile



#### **Accessing My Information: Profile**







#### **Accessing My Information: Profile**







#### **Accessing My Information: Profile- Changing Your Name**







#### **Accessing My Information: Profile - Uploading Picture**







### **Accessing My Information: Profile -