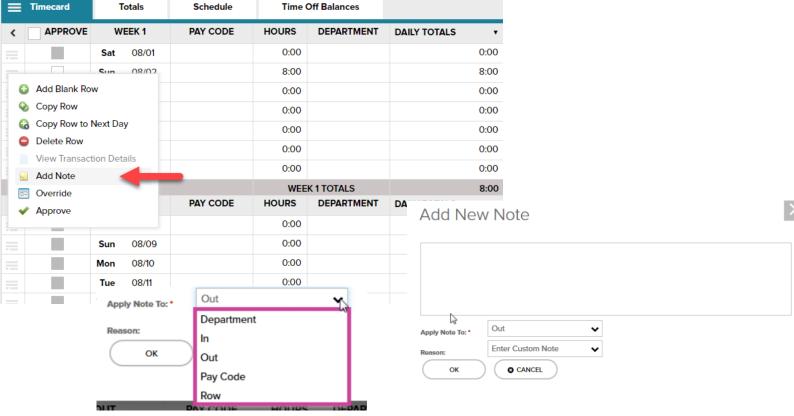

*Accessing My Information: Profile**







#### **Accessing My Information: Profile- Changing Your Name**







#### **Accessing My Information: Profile - Uploading Picture**







### **Accessing My Information: Profile - Updating Emergency Contact**







### **Accessing My Information: Profile- Changing Address**







# **Accessing Myself: Pay - Pay Statements**







# **Accessing Myself: Pay - Pay Statements**







#### **Accessing Pay Your Information: Payment Options**







#### **Accessing Your Pay Information: Payment Options**







#### **Accessing Your Pay Information: Tax Withholdings**







#### **Accessing Your Pay Information: Tax Withholdings**







#### Your Time and Attendance Tasks: Viewing Your Time Card







#### **Entering Notes On Your Timecard**







#### **ADP Mobile**

ADP Mobile is available for employees/manager s to view the same information that is on the ADP Workforce Now Portal. To download the application, visit the app store on your phone!



#### Connected virtually. Virtually anywhere.

Carnoré Timo: 10:30:10

Wisely Pay by ADP

\$1.038.54

\$1,586,55

#### The ADP Mobile App

ADP Mobile Solutions app can help you stay connected to the tools and information you need to get paid and understand your pay in an increasingly mobile world.

#### With the ADP Mobile Solutions app, you can:

- . View pay statements and Forms W-2
- Manage direct deposit and tax withholding
- . Compare pay data from multiple pay periods
- Update contact information, emergency contacts, skills, education and more
- Setup notifications to receive