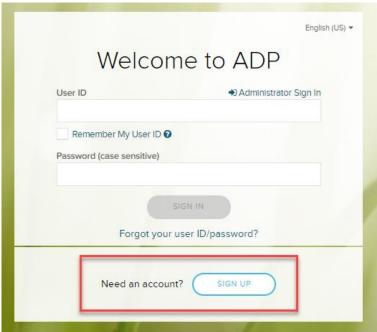

# Welcome

to ADP Workforce Now Enrollee Self Service Training

#### Sample Registration E-mail

Welcome, Advantage Enrollee

This is one of two emails that you'll need in order to complete your registration with Workforce Now and access ADP services.

After you enter your Personal Registration Code (provided in a separate email), select the AssociateID option and enter the AssociateID provided below.

Your AssociateID: 9R0Z7JIVS

Instructions:

- 1. Go to https://workforcenow.adp.com
- 2. On the Login page, click the link to create a new account.
- 3. Follow the instructions on the site.
- 4. After you register successfully, log in at https://workforcenow.adp.com and complete your Prehire tasks.

Have questions or need help? Contact your organization's administrator.

This email has been sent from an automated system. DO NOT REPLY.

\*All images and videos in this training presentation were taken of generic test records in a test system