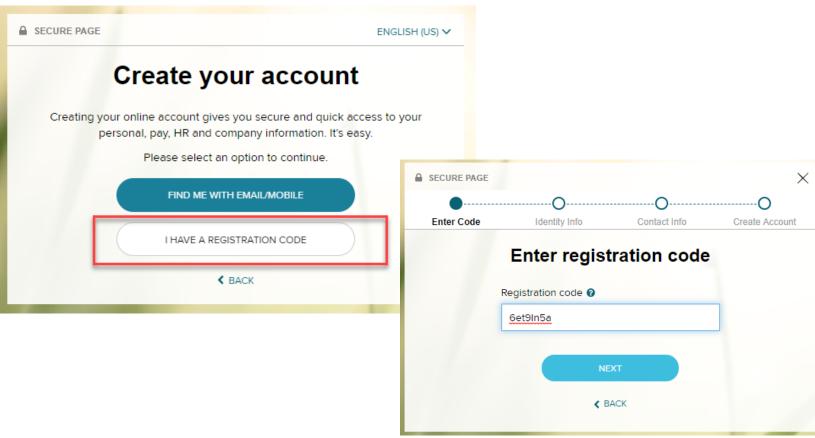

#### Sample Registration E-mail

Welcome, Advantage Enrollee

This is one of two emails that you'll need in order to complete your registration with Workforce Now and access ADP services.

After you enter your Personal Registration Code (provided in a separate email), select the AssociateID option and enter the AssociateID provided below.

Your AssociateID: 9R0Z7JIVS

Instructions:

- 1. Go to https://workforcenow.adp.com
- 2. On the Login page, click the link to create a new account.
- 3. Follow the instructions on the site.
- 4. After you register successfully, log in at https://workforcenow.adp.com and complete your Prehire tasks.

Have questions or need help? Contact your organization's administrator.

This email has been sent from an automated system. DO NOT REPLY.

\*All images and videos in this training presentation were taken of generic test records in a test system