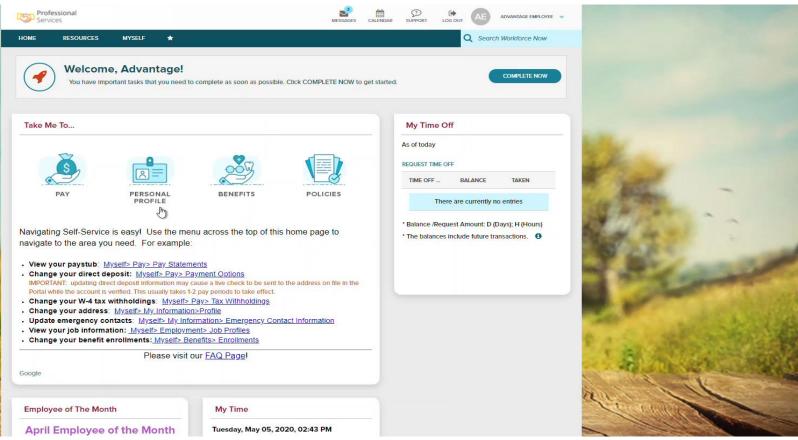

ages and videos in this training presentation were taken of generic test records in a test system





























#### Account created! Please sign in.

User ID: AdvantageEnrollee 省

Now sign into access and manage your accounts.

ADP Workforce Now



#### Advantage Enrollee

Thank you for setting up your account with ADP. We look forward to providing you with the best service.

Your User ID: AdvantageEnrollee

To access an ADP service, click on a link below:

ADP Workforce Now: https://Workforcenow.adp.com/public/index.htm











- Personal Information
- Employment Information
- Time and Attendance
- Mobile



#### **Accessing My Information: Profile**







#### **Accessing My Information: Profile**







#### **Accessing My Information: Profile- Changing Your Name**







#### **Accessing My Information: Profile - Uploading Picture**







### **Accessing My Information: Profile - Updating Emergency Contact**







### **Accessing My Information: Profile- Changing Address**







# **Accessing Myself: Pay - Pay Statements**







# **Accessing Myself: Pay - Pay Statements**







#### **Accessing Pay Your Information: Payment Options**







#### **Accessing Your Pay Information: Payment Options**







#### **Accessing Your Pay Information: Tax Withholdings**







#### **Accessing Your Pay Information: Tax Withholdings**







#### Your Time and Attendance Tasks: Viewing Your Time Card







#### **Entering Notes On Your Timecard**







#### **ADP Mobile**

ADP Mobile is available for employees/manager s to view the same information that