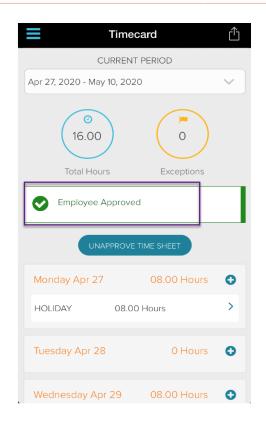

#### Your Time and Attendance Tasks: Viewing Your Time Card

#### **Entering Notes On Your Timecard**