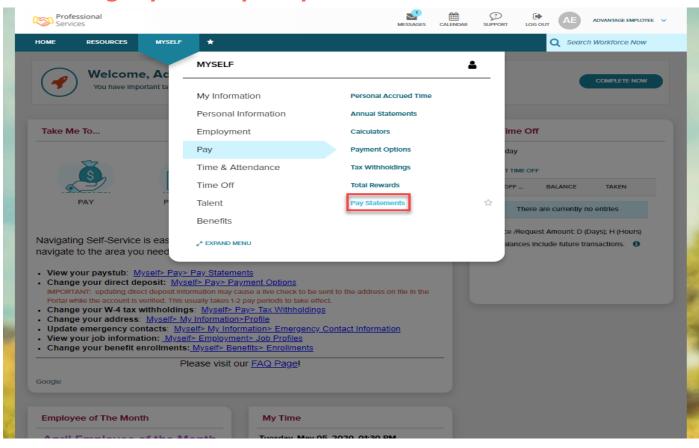

## Advantage Enrollee

Thank you for setting up your account with ADP. We look forward to providing you with the best service.

Your User ID: AdvantageEnrollee

To access an ADP service, click on a link below:

ADP Workforce Now: https://Workforcenow.adp.com/public/index.htm











- Personal Information
- Employment Information
- Time and Attendance
- Mobile



#### **Accessing My Information: Profile**







#### **Accessing My Information: Profile**







#### **Accessing My Information: Profile- Changing Your Name**







#### **Accessing My Information: Profile - Uploading Picture**







### **Accessing My Information: Profile - Updating Emergency Contact**







### **Accessing My Information: Profile- Changing Address**







# **Accessing Myself: Pay - Pay Statements**







# **Accessing Myself: Pay - Pay Statements**







#### **Accessing Pay Your Information: Payment Options**







#### **Accessing Your Pay Information: Payment Options**







#### **Accessing Your Pay Information: Tax Withholdings**







#### **Accessing Your Pay Information: Tax Withholdings**







#### Your Time and Attendance Tasks: Viewing Your Time Card







#### **Entering Notes On Your Timecard**







#### **ADP Mobile**

ADP Mobile is available for employees/manager s to view the same information that is on the ADP Workforce Now Portal. To download the application, visit the app store on your phone!



#### Connected virtually. Virtually anywhere.

Carnoré Timo: 10:30:10

Wisely Pay by ADP

\$1.038.54

\$1,586,55

#### The ADP Mobile App

ADP Mobile Solutions app