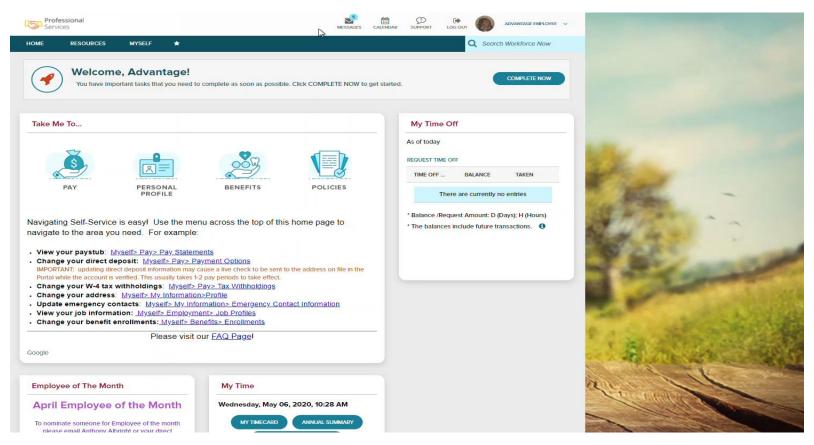

Please sign in.

User ID: AdvantageEnrollee 省

Now sign into access and manage your accounts.

ADP Workforce Now



#### Advantage Enrollee

Thank you for setting up your account with ADP. We look forward to providing you with the best service.

Your User ID: AdvantageEnrollee

To access an ADP service, click on a link below:

ADP Workforce Now: https://Workforcenow.adp.com/public/index.htm











- Personal Information
- Employment Information
- Time and Attendance
- Mobile



#### **Accessing My Information: Profile**







#### **Accessing My Information: Profile**







#### **Accessing My Information: Profile- Changing Your Name**







#### **Accessing My Information: Profile - Uploading Picture**







### **Accessing My Information: Profile - Updating Emergency Contact**







### **Accessing My Information: Profile- Changing Address**







# **Accessing Myself: Pay - Pay Statements**







# **Accessing Myself: Pay - Pay Statements**







#### **Accessing Pay Your Information: Payment Options**







#### **Accessing Your Pay Information: Payment Options**







#### **Accessing Your Pay Information: Tax Withholdings**







#### **Accessing Your Pay Information: Tax Withholdings**







#### Your Time and Attendance Tasks: Viewing Your Time Card







#### **Entering Notes On Your Timecard**







#### **ADP Mobile**

ADP Mobile is available for employees/manager s to view the same information that is on the ADP Workforce Now Portal. To download the application, visit the app store on your phone!



#### Connected virtually. Virtually anywhere