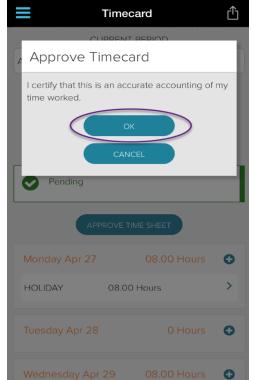

#### Your Time and Attendance Tasks: Viewing Your Time Card

#### **Entering Notes On Your Timecard**