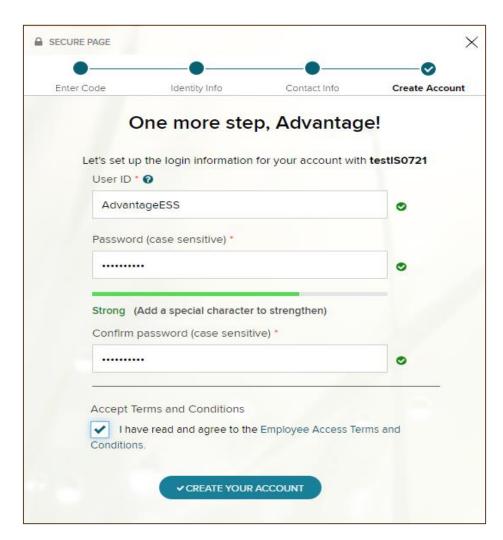

7

You will need to create a User ID and Password to establish your account. Your new User ID can be an email address or any unique User ID.

8

You will be asked to select your 3 security questions and provide the answers. Security questions and your answers are necessary if you forget your password to allow ADP to recover your password.