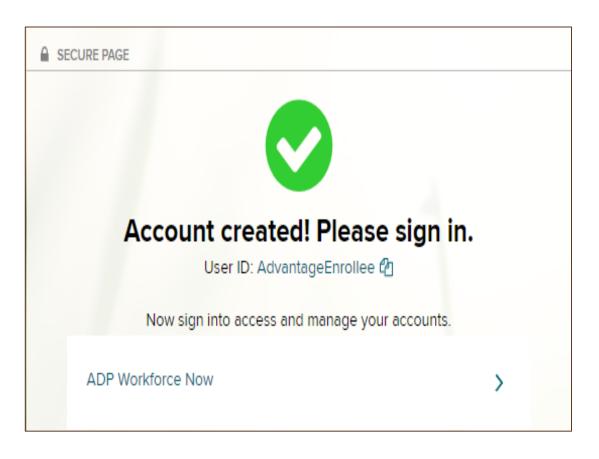

Answers are case sensitive.

9

Congratulations! You have registered for your new account in ADP

10

Confirmation email from ADP that you have registered you new UserID.

Thank you for setting up your account with ADP. We look forward to providing you with the best service.

Your User ID: AdvantageEnrollee

To access an ADP service, click on a link below:

ADP Workforce Now: <a href="https://workforcenow.adp.com/public/index.htm">https://workforcenow.adp.com/public/index.htm</a>