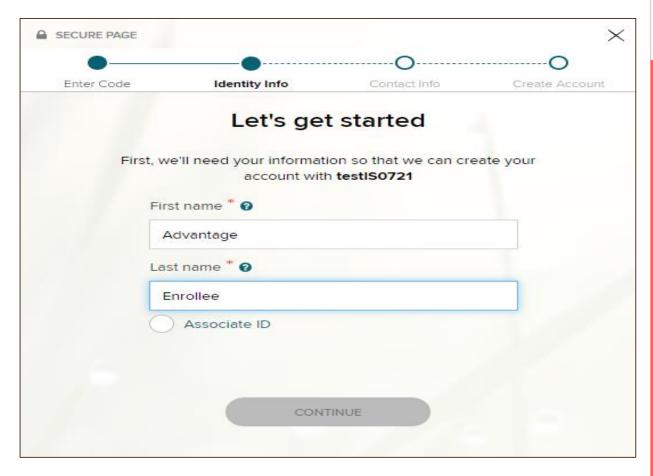

4

Enter the registration code, provided to you in an email from ADP.

This code will expire in 15 days.
Contact NOWCCsupp ort@nowcc.org if your code has expired.

5

Enter your Legal First and Last Name. Then click "Continue".