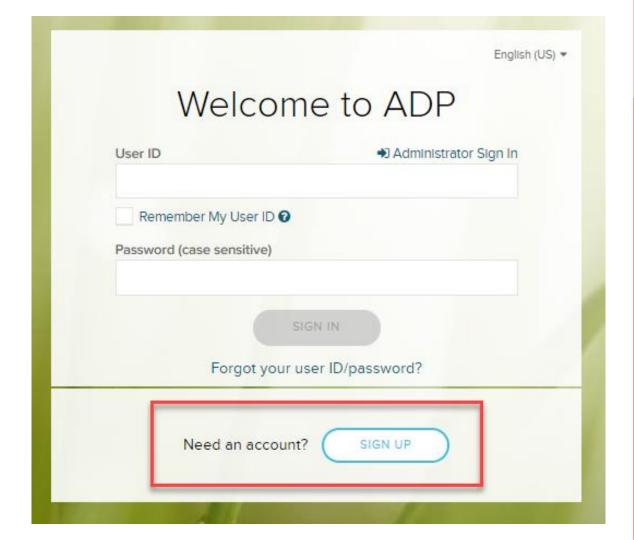

Have questions or need help? Contact your organization's administrator.

This email has been sent from an automated system. DO NOT REPLY.

2

Click the "Need an Account?" button at the bottom.

3

Next click "I have a registration code."