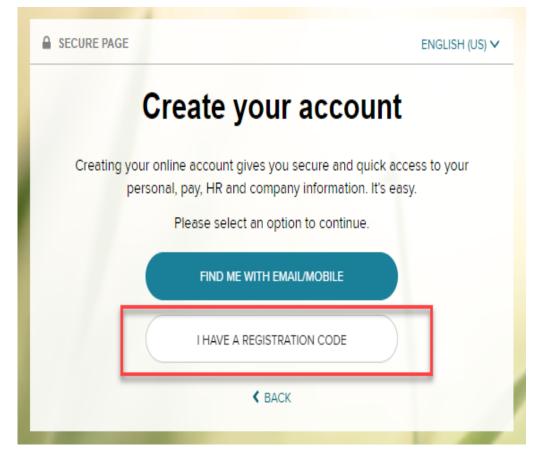

Have questions or need help? Contact your organization's administrator.

This email has been sent from an automated system. DO NOT REPLY.

2

Click the "Need an Account?" button at the bottom.

3

Next click "I have a registration code."