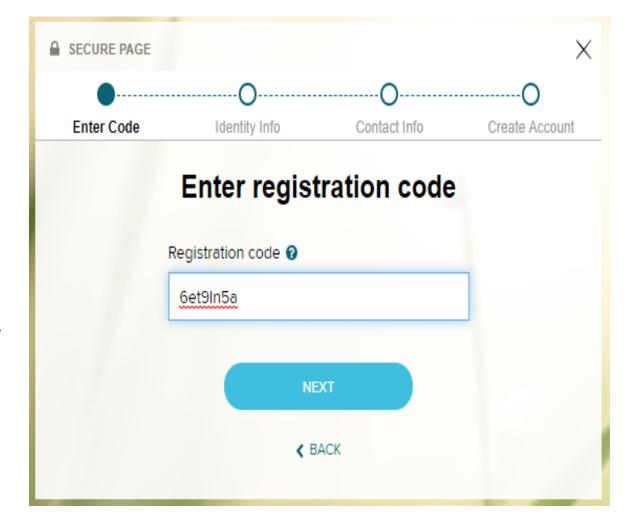

4

Enter the registration code, provided to you in an email from ADP.

This code will expire in 15 days.
Contact NOWCCsupp ort@nowcc.org if your code has expired.

5

Enter your Legal First and Last Name. Then click "Continue".