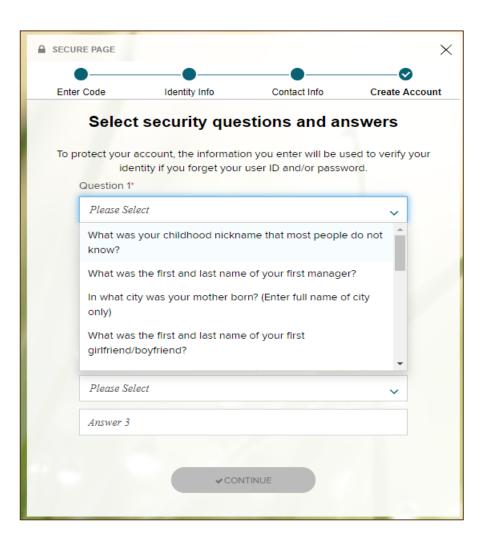

7

You will need to create a User ID and Password to establish your account. Your new User ID can be an email address or any unique User ID.

8

You will be asked to select your 3 security questions and provide the answers. Security questions and your answers are necessary if you forget your password to allow ADP to recover your password.

Answers are case sensitive.

9

Congratulations! You have registered for your new account in ADP

10

Confirmation email from ADP that you have registered you new UserID.

Thank you for setting up your account with ADP. We look forward to providing you with the best service.