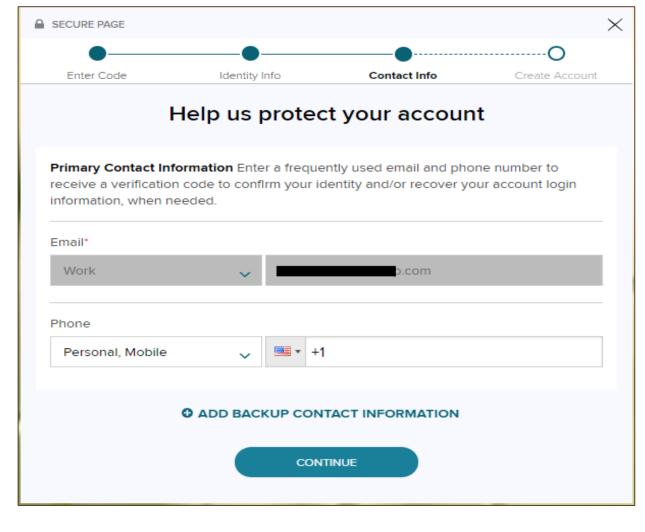

6

To protect your account, ADP will ask for you to provide your primary email address and phone number. We recommend using an email address that you regularly use (work or personal email, your choice).